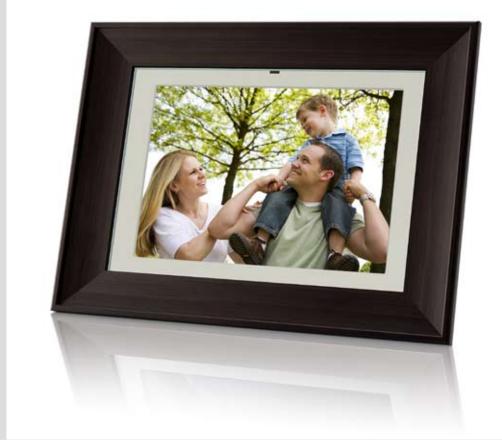

## **DP712**

## 7" WIDESCREEN DIGITAL PHOTO FRAME with MULTIMEDIA PLAYBACK

- 7" TFT LCD color display
- Classic wooden frame
- Displays JPEG photo files
- Plays MP3 and WMA music files
- Plays MPEG-4, H.264, and Motion JPEG video files
- Photo slideshow mode with music
- Calendar and clock with alarm timer
- SD, MMC, MS, xD, and CF card slots
- Full-size USB port for use with flash memory drives
- Integrated stereo speakers
- Includes Vividshare™ PC software for creating custom multimedia slideshows
- Full-function remote control included
- Wall-mountable design with detachable stand